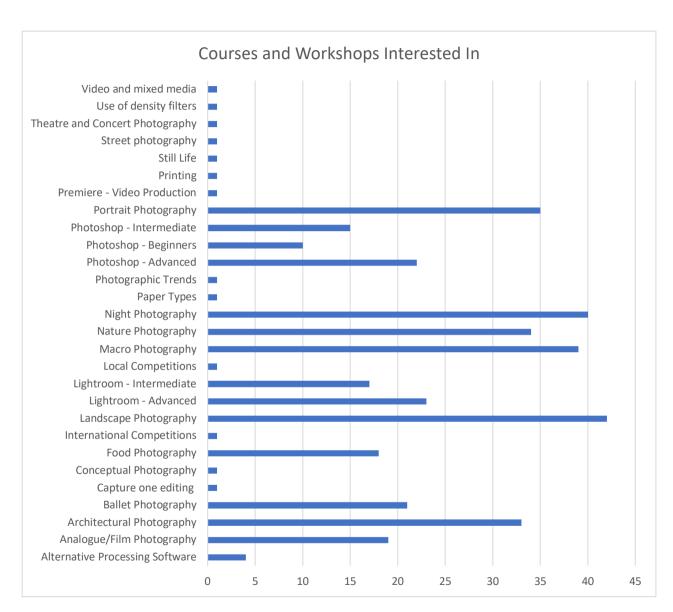

### Courses and Workshops

| Interest                    | Count |
|-----------------------------|-------|
| Alternative Processing      |       |
| Software                    | 4     |
| Analogue/Film Photography   | 19    |
| Architectural Photography   | 33    |
| Ballet Photography          | 21    |
| Capture one editing         | 1     |
| Conceptual Photography      | 1     |
| Food Photography            | 18    |
| International Competitions  | 1     |
| Landscape Photography       | 42    |
| Lightroom - Advanced        | 23    |
| Lightroom - Intermediate    | 17    |
| Local Competitions          | 1     |
| Macro Photography           | 39    |
| Nature Photography          | 34    |
| Night Photography           | 40    |
| Paper Types                 | 1     |
| Photographic Trends         | 1     |
| Photoshop - Advanced        | 22    |
| Photoshop - Beginners       | 10    |
| Photoshop - Intermediate    | 15    |
| Portrait Photography        | 35    |
| Premiere - Video Production | 1     |
| Printing                    | 1     |
| Still Life                  | 1     |
| Street photography          | 1     |
| Theatre and Concert         |       |
| Photography                 | 1     |
| Use of density filters      | 1     |
| Video and mixed media       | 1     |