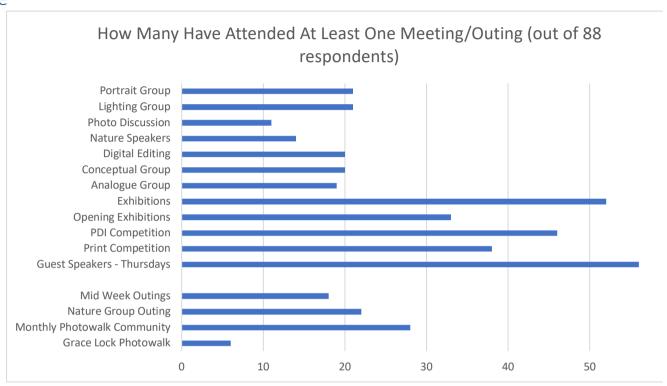

#### Meeting and Outing Attendance

| 0  |
|----|
| #  |
| 6  |
|    |
| 28 |
| 22 |
| 18 |
|    |
|    |
| 56 |
| 38 |
| 46 |
| 33 |
| 52 |
| 19 |
| 20 |
| 20 |
| 14 |
| 11 |
| 21 |
| 21 |
|    |