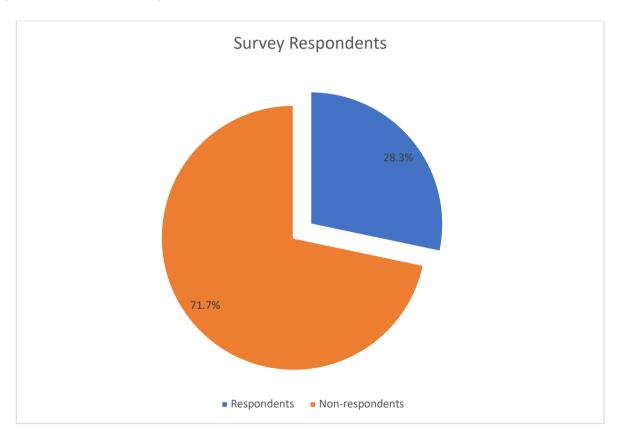

#### Respondents and Membership

Survey Responses

In late 2022 Club members were asked to respond to a survey about their membership over the last 12 months. The purpose of the survey was for the Board to ascertain what is working and what is not working within the Club, and to feed into a strategic planning session to be held in early 2023. This table and chart indicates the response rate to the survey.

| Club members    |       | 311 |
|-----------------|-------|-----|
| Respondents     | 28.3% | 88  |
| Non-respondents | 71.7% | 223 |