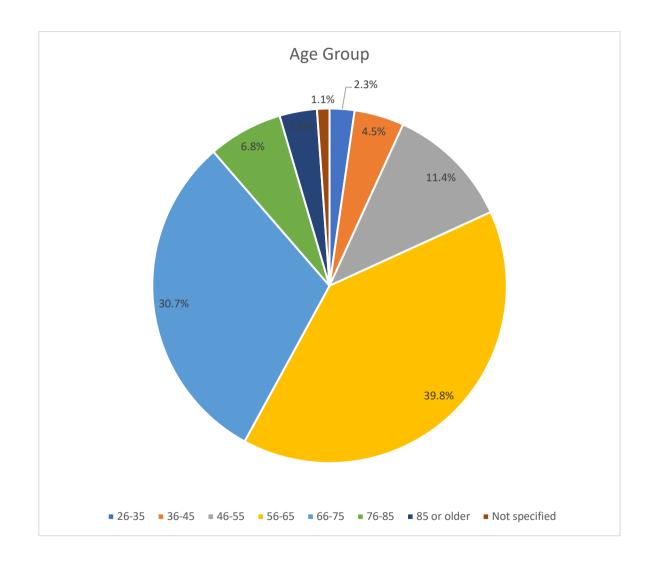

## Demographics

What is your age group?

| Age<br>Group              |       |                |
|---------------------------|-------|----------------|
| 26-35                     | 2.3%  | 2              |
| 36-45                     | 4.5%  | 4              |
| 46-55                     | 11.4% | 10             |
| 56-65                     | 39.8% | 35             |
| 66-75                     | 30.7% | 27             |
| 76-85                     | 6.8%  | 6              |
| 85 or older<br>Not        | 3.4%  | 3              |
| specified<br><b>TOTAL</b> | 1.1%  | 1<br><b>88</b> |