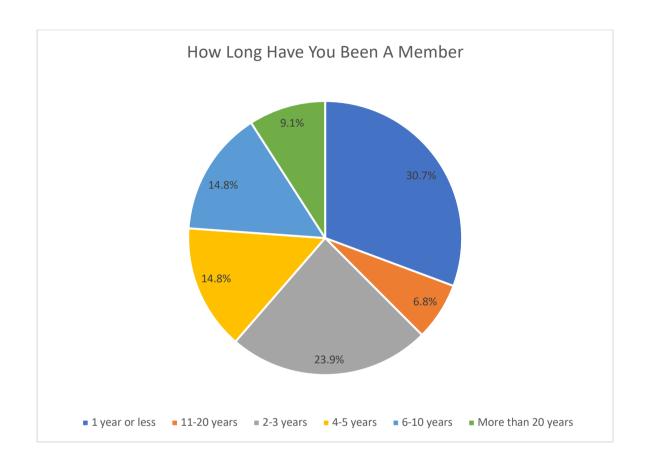

How long have you been a member of MCC?

| How Long Have Member | You Been a |    |
|----------------------|------------|----|
| 1 year or less       | 30.7%      | 27 |
| 11-20 years          | 6.8%       | 6  |
| 2-3 years            | 23.9%      | 21 |
| 4-5 years            | 14.8%      | 13 |
| 6-10 years           | 14.8%      | 13 |
| More than 20         |            |    |
| years                | 9.1%       | 8  |
| TOTAL                |            | 88 |