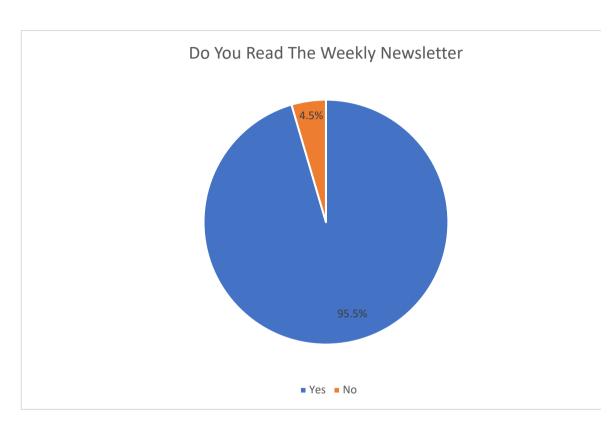

#### Newsletter/Website

Do you read the MCC Weekly News?

| Do You Read The We | ekly Newsletter |    |
|--------------------|-----------------|----|
| Yes                | 95.5%           | 84 |
| No                 | 4.5%            | 4  |
| TOTAL              |                 | 88 |