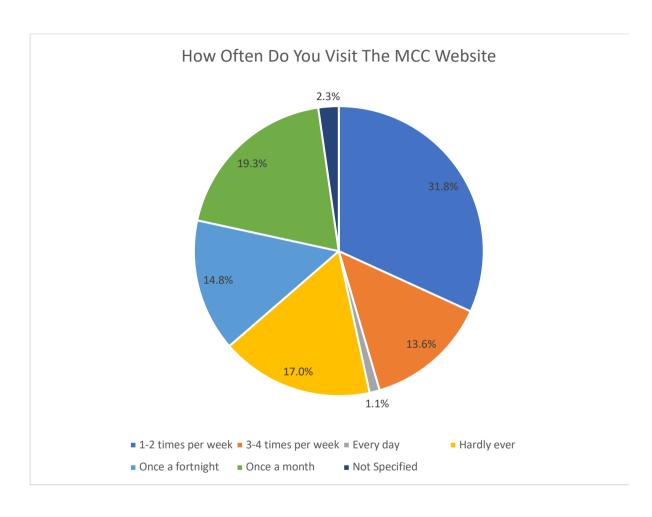

How often do you visit the MCC website?

#### How Often Do You Visit The MCC Website

| 1-2 times per week | 31.8% | 28 |
|--------------------|-------|----|
| 3-4 times per week | 13.6% | 12 |
| Every day          | 1.1%  | 1  |
| Hardly ever        | 17.0% | 15 |
| Once a fortnight   | 14.8% | 13 |
| Once a month       | 19.3% | 17 |
| Not Specified      | 2.3%  | 2  |
| TOTAL              |       | 88 |
|                    |       |    |